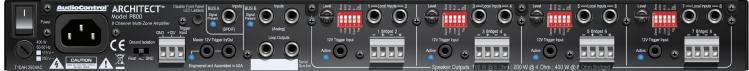

- High Powered Multi-zone Amplifier
- 100 Watts per Channel at 8 Ohms
- 200 Watts per Channel at 4 Ohms
- 400 Watts per Channel at 8 Ohms Bridged
- Individual Zone Signal Sensing
- Master 12V Trigger Input & Output
- Individual Zone 12V Trigger Input
- Digital & Analog Bus Inputs
- Loop Outputs
- Lightdrive<sup>™</sup> Anti-Clipping Protection Circuit
- Slim 1U Chassis

| ARCHITECT™ MODEL P800                                                                                                                                                                                                                        |                                                                         |
|----------------------------------------------------------------------------------------------------------------------------------------------------------------------------------------------------------------------------------------------|-------------------------------------------------------------------------|
| NUMBER OF CHANNELS                                                                                                                                                                                                                           | 8                                                                       |
| POWER RATING<br>(ALL CHANNELS DRIVEN)                                                                                                                                                                                                        | 100 WATTS @ 8 OHMS<br>200 WATTS @ 4 OHMS<br>400 WATTS AT 8 OHMS BRIDGED |
| MINIMUM SPEAKER LOAD                                                                                                                                                                                                                         | 4 OHMS                                                                  |
| INPUTS                                                                                                                                                                                                                                       | 4 X STEREO ANALOG                                                       |
| OUTPUTS                                                                                                                                                                                                                                      | analog pass through                                                     |
| BUS INPUTS                                                                                                                                                                                                                                   | 1 X DIGITAL, 1 X ANALOG                                                 |
| SIGNAL TO NOISE RATIO                                                                                                                                                                                                                        | 105 dB, A-WTD                                                           |
| DAMPING FACTOR                                                                                                                                                                                                                               | > 300                                                                   |
| PROTECTION                                                                                                                                                                                                                                   | CLIPPING, SHORT CIRCUIT,<br>THERMAL, ULTRASONIC, DC                     |
| rack mounting                                                                                                                                                                                                                                | 1U HIGH                                                                 |
| WEIGHT                                                                                                                                                                                                                                       | 14.0 POUNDS                                                             |
| DIMENSIONS                                                                                                                                                                                                                                   | 17"W x 15.5"D x 1.75"H                                                  |
| COUNTRY OF ORIGIN                                                                                                                                                                                                                            | USA                                                                     |
| LIMITED WARRANTY                                                                                                                                                                                                                             | 5 YEAR                                                                  |
| Contact AudioControl 22410 70th Avenue West Seattle, WIA 98043  Tel. 425-775 8461 Sound-great@audiocontrol.com  Tel. 425-775 8461 Sound-great@audiocontrol.com  CEDIA Making Good Sound Great © 2016. All rights reserved, AudioControl Inc. |                                                                         |