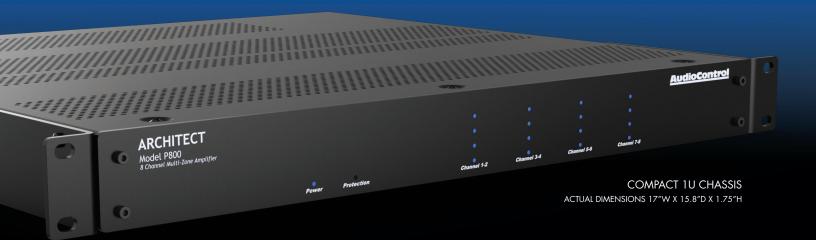

## "SLIM AND POWERFUL, ONLY ONE RACK SPACE"

## Architect<sup>™</sup> Model P800

HIGH POWER COMPACT (1U), AUDIOPHILE QUALITY 8 CHANNEL MULTI-ZONE AMPLIFIER

8 CHANNEL MULTI-ZONE AMPLIFIER | 100 WATTS PER CHANNEL @ 8 OHMS | 200 WATTS PER CHANNEL @ 4 OHMS | 400 WATTS @ 8 OHMS BRIDGED | DIGITAL & ANALOG INPUT BUSES LOCAL ANALOG INPUTS | INDIVIDUAL ZONE SIGNAL SENSING | SLIM 1U CHASSIS EXTENSIVE AMPLIFIER AND LOUDSPEAKER PROTECTION CIRCUITS